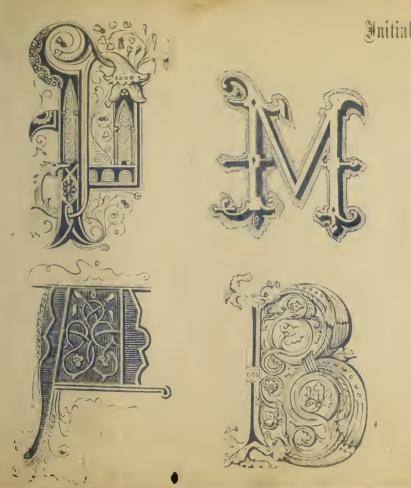

#### Initials.

Initials.

15th Century.

FABGOARGIR LMNOPORS6U abroefahiklmnopyr Stuuwfn3 IJ

X 234867

29FB67800 9TH CENTURY

12TH CENTURY.

1234507890